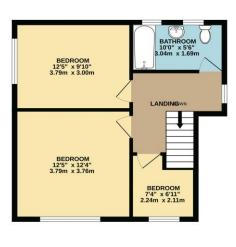

# Bedroom 1

12' 4" x 12' 5" (3.76m x 3.78m)

# Bedroom 2

9' 10" x 12' 5" (2.99m x 3.78m)

# Bedroom 3

6' 11" x 7' 4" (2.11m x 2.23m)

# **Bathroom**

5' 6" x 10' 0" (1.68m x 3.05m)