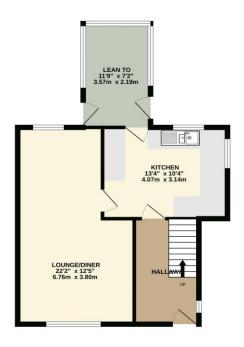

Lounge-diner

12' 5" x 22' 2" (3.78m x 6.75m)

# Kitchen

10' 4" x 13' 4" (3.15m x 4.06m)