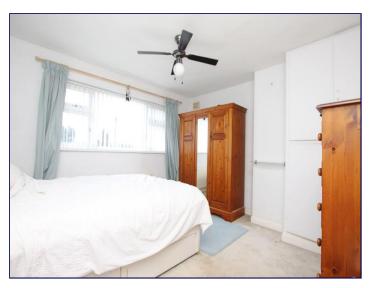

# Bedroom 1

12' 4" x 12' 5" (3.76m x 3.78m)

# Bedroom 2

9' 10" x 12' 5" (2.99m x 3.78m)

# Bedroom 3

6' 11" x 7' 4" (2.11m x 2.23m)